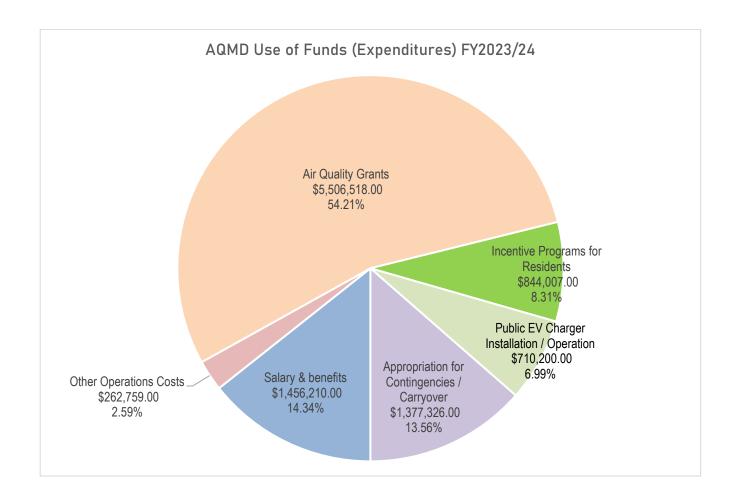

## Services & Supplies (\$3,490,904):

Comprised of the following incentive and grant funding programs:

- Carl Moyer Program awarded and anticipated vehicle project funding grants and associated AB923 grant match (\$811,994)
- Installation and maintenance of standard & access controlled EV charging stations at County owned and leased facilities (\$652,500)
- Federal Targeted Airshed Grant funding wood stove replacement incentive program (\$471,980)
- AB2766 funded CY2024 & 2025 projects to be awarded in subsequent RFP (\$300,000)
- AB2766 funded projects previously awarded after RFP for CY2022 & 2023 (\$212,359)
- Federal Targeted Airshed Grant funding to EDC Fire Safe Council for biomass chipping (\$205,000)
- FARMER grant ag equipment projects (\$200,000)
- Public-use EV charging stations at private businesses throughout the County (\$100,000)
- Clean Lawnmower Incentive Program and expanded lawn equipment incentives (CLIIP) (\$110,000)
- Grant and incentive program advertising and outreach (\$78,566)
- Drive Clean EV purchase incentive program (\$74,875)
- Proposed Residential EV charging station incentives (\$59,900)
- District locally funded wood stove replacement incentive program (\$35,240)
- Placer County wood stove replacement incentive program (administered by El Dorado County AQMD) (\$43,200)
- CAP Grant funded wood stove replacement incentive program (\$40,000)
- State wood stove replacement incentive program (\$8,812)
- Electricity cost for EV chargers at EDH park-and-ride lot and Georgetown Library (\$5,000)
- EV charger monitoring contract (\$2,200)

Other Charges / Interfund Transfers (\$3,169,949): Comprised of awarded and anticipated school bus replacement grants and other eligible projects for government agencies funded with Carl Moyer Program, AB2766, and AB923 funds (\$2,921,765); 2CFR Part 200 County administration allocated costs (\$178,556); Charges from County Facilities to install and maintain/repair electric vehicle chargers at County offices (\$50,000), County Counsel charges (\$10,000); Spare the Air campaign contribution (\$5,228); Community Development Agency (CDA) Fleet Management charges for vehicle repairs (\$2,500); and Facilities cost-applied charges for building maintenance (\$1,900).

#### Appropriations for Contingencies / unallocated fund balance (\$1,377,326)

**Operating Transfers Out (\$662,631):** Transfers of Federal Targeted Airshed Grant funds to the El Dorado County Department of Transportation to pave the County's unpaved roads that are located in or near naturally occurring asbestos (NOA) areas.

**Salaries & Benefits (\$1,456,210):** Comprised of salary & overtime costs (\$1,015,002); retirement (\$239,341); health insurance (\$146,034); Medicare (\$13,312); retiree health (\$11,637); deferred compensation and flexible benefit costs (\$26,334); workers compensation insurance (\$4,664); unemployment insurance (\$1,458); and long-term disability insurance (\$1,098).