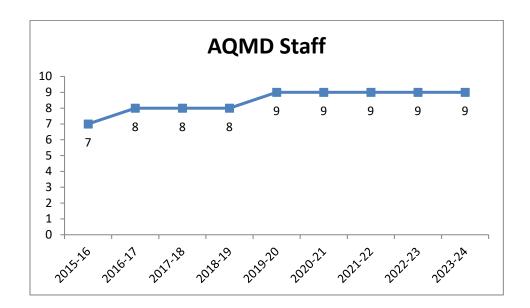

## **Staffing Trend**

AQMD's staffing remained constant for several years after separating from EMD in FY 2010-11. From FY2010-11 to FY2015-16, the County's Community Development Agency provided fiscal services and annually charged AQMD an amount equivalent to the cost of 1.0 FTE. Starting in FY 2016-17, those administrative functions have been performed by a Senior Department Analyst (now Program Manager) employed directly by the District. In FY2018-19, the Board of Directors approved the addition of a Senior Air Quality Engineer to fulfill increased State mandated program requirements, expand the incentive programs and enhance succession planning. Staffing in FY2023-24 remains the same, with no additions or reductions in staff.