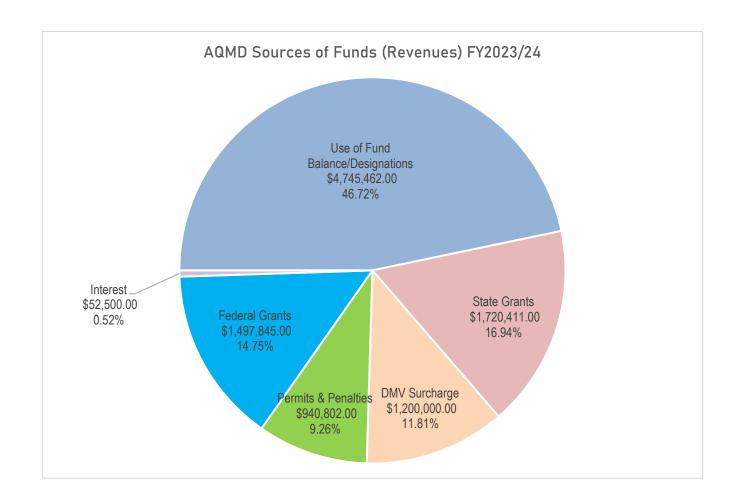

## **Sources of Funds**

**License, Permits & Franchises (\$938,802):** Air emissions source permits, authorization to construct permits, fugitive and asbestos dust plans and hot spots program revenue.

Fine, Forfeiture & Penalties (\$2,000): Minor revenue from air quality violations.

Use of Money & Property (\$52,500): Interest revenue.

**State (\$2,920,411):** Carl Moyer Memorial Air Quality Standards Attainment Program Grant and Admin Funding (\$1,295,763); AB 2766 and AB923 DMV registration (\$1,200,000), FARMER Program grant and admin funding (\$222,000); Rural district subvention funds (\$94,280); Prescribed Fire Grant funding (\$50,100), PERP funding (\$34,255); AB617 Community Air Protection Program (\$15,430), and AB197 Emission Inventory funding (\$8,583).

**Federal (\$1,497,845):** Federal Environmental Protection Agency Targeted Airshed Grant reimbursement to fund road paving of currently unpaved roads in El Dorado County, and installation of cleaner-burning woodstoves in El Dorado and Placer Counties' non-attainment areas, including administrative cost.

Use of Fund Balance / Designations (\$4,745,462): Carryover of funds from prior fiscal years.