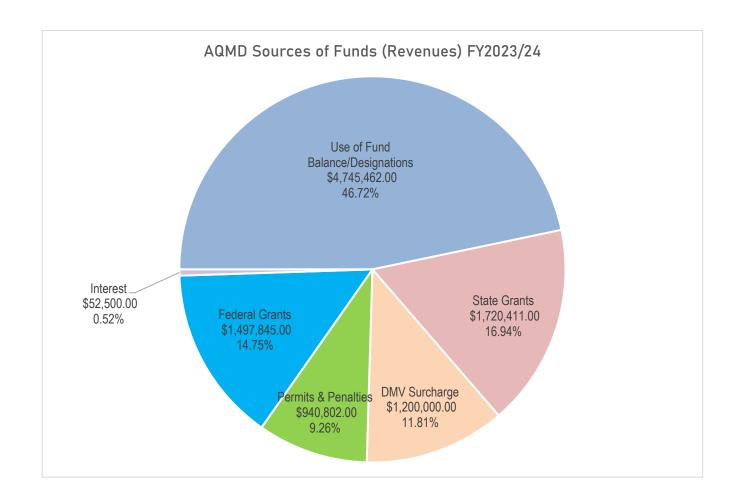

#### **Sources of Funds**

**License, Permits & Franchises (\$938,802):** Air emissions source permits, authorization to construct permits, fugitive and asbestos dust plans and hot spots program revenue.

Fine, Forfeiture & Penalties (\$2,000): Minor revenue from air quality violations.

Use of Money & Property (\$52,500): Interest revenue.

**State (\$2,920,411):** Carl Moyer Memorial Air Quality Standards Attainment Program Grant and Admin Funding (\$1,295,763); AB 2766 and AB923 DMV registration (\$1,200,000), FARMER Program grant and admin funding (\$222,000); Rural district subvention funds (\$94,280); Prescribed Fire Grant funding (\$50,100), PERP funding (\$34,255); AB617 Community Air Protection Program (\$15,430), and AB197 Emission Inventory funding (\$8,583).

**Federal (\$1,497,845):** Federal Environmental Protection Agency Targeted Airshed Grant reimbursement to fund road paving of currently unpaved roads in El Dorado County, and installation of cleaner-burning woodstoves in El Dorado and Placer Counties' non-attainment areas, including administrative cost.

**Use of Fund Balance / Designations (\$4,745,462):** Carryover of funds from prior fiscal years.