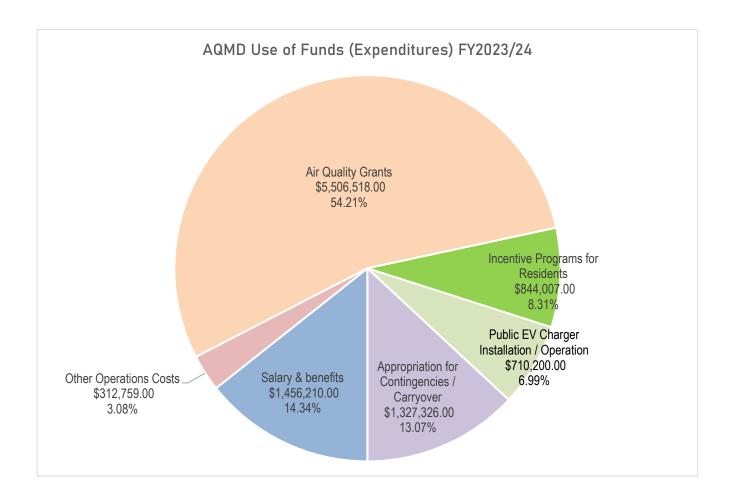

#### **Services & Supplies (\$3,540,904):**

Comprised of the following incentive and grant funding programs:

- Carl Moyer Program awarded and anticipated vehicle project funding grants and associated AB923 grant match (\$811,994)
- Installation and maintenance of standard & access controlled EV charging stations at County owned and leased facilities (\$652,500)
- Federal Targeted Airshed Grant funding wood stove replacement incentive program (\$471,980)
- AB2766 funded CY2024 & 2025 projects to be awarded in subsequent RFP (\$300,000)
- AB2766 funded projects previously awarded after RFP for CY2022 & 2023 (\$212,359)
- Federal Targeted Airshed Grant funding to EDC Fire Safe Council for biomass chipping (\$205,000)
- FARMER grant ag equipment projects (\$200,000)
- Public-use EV charging stations at private businesses throughout the County (\$100,000)
- Clean Lawnmower Incentive Program and expanded lawn equipment incentives (CLIIP) (\$110,000)
- Grant and incentive program advertising and outreach (\$78,566)
- Drive Clean EV purchase incentive program (\$74,875)
- Proposed Residential EV charging station incentives (\$59,900)
- District locally funded wood stove replacement incentive program (\$35,240)
- Placer County wood stove replacement incentive program (administered by El Dorado County AQMD) (\$43,200)
- CAP Grant funded wood stove replacement incentive program (\$40,000)
- State wood stove replacement incentive program (\$8,812)
- Electricity cost for EV chargers at EDH park-and-ride lot and Georgetown Library (\$5,000)
- EV charger monitoring contract (\$2,200)

Other Charges / Interfund Transfers (\$3,169,949): Comprised of awarded and anticipated school bus replacement grants and other eligible projects for government agencies funded with Carl Moyer Program, AB2766, and AB923 funds (\$2,921,765); 2CFR Part 200 County administration allocated costs (\$178,556); Charges from County Facilities to install and maintain/repair electric vehicle chargers at County offices (\$50,000), County Counsel charges (\$10,000); Spare the Air campaign contribution (\$5,228); Community Development Agency (CDA) Fleet Management charges for vehicle repairs (\$2,500); and Facilities cost-applied charges for building maintenance (\$1,900).

#### Appropriations for Contingencies / unallocated fund balance (\$1,327,326)

**Operating Transfers Out (\$662,631):** Transfers of Federal Targeted Airshed Grant funds to the El Dorado County Department of Transportation to pave the County's unpaved roads that are located in or near naturally occurring asbestos (NOA) areas.

**Salaries & Benefits (\$1,456,210):** Comprised of salary & overtime costs (\$1,015,002); retirement (\$239,341); health insurance (\$146,034); Medicare (\$13,312); retiree health (\$11,637); deferred compensation and flexible benefit costs (\$26,334); workers compensation insurance (\$4,664); unemployment insurance (\$1,458); and long-term disability insurance (\$1,098).