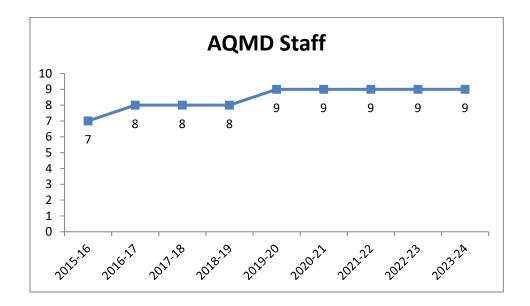

#### Staffing Trend

AQMD's staffing remained constant for several years after separating from EMD in FY 2010-11. From FY2010-11 to FY2015-16, the County's Community Development Agency provided fiscal services and annually charged AQMD an amount equivalent to the cost of 1.0 FTE. Starting in FY 2016-17, those administrative functions have been performed by a Senior Department Analyst (now Program Manager) employed directly by the District. In FY2018-19, the Board of Directors approved the addition of a Senior Air Quality Engineer to fulfill increased State mandated program requirements, expand the incentive programs and enhance succession planning. Staffing in FY2023-24 remains the same, with no additions or reductions in staff.